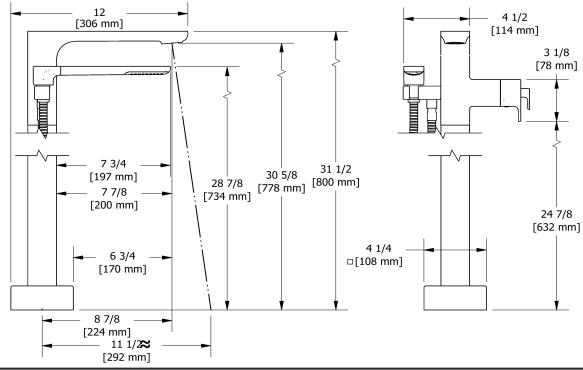

2-way Type T (thermostatic) coaxial floor-mount tub filler with hand shower trim

# TEQ39

# Specifications

# Descriptions

- Thermostatic coaxial cartridge with check valves
- 1-jet hand shower/scale-free
- 2 check valves
- Trim only

# Available colors

- C : Chrome
- BN : Brushed Nickel (PVD)
- BK : Black

### **Certifications**

- CSA B125.1
- ASME A112.18.1
- ASSE 1016







#### Sizes, models and finishes may differ from thoses presented.

# **Warranty**

This Riobel Inc. product you have purchased carries a Limited Lifetime Warranty on the chrome, PVD finish, blacks and all working parts and is guaranteed from the initial purchase date against all manufacturing defects. All other finishes, including plastic components, are guaranteed for one year. All electric and/or electronic parts are covered by a 5-year limited warranty. The warranty offered on our products will be honored only if the installation is performed by a certified master plumber.

# Customer Care

Phone (800) 777 - 9762 | Email: customercare@houseofrohl.com | Website: houseofrohl.com/support/contact-us

Consult your local House of Rohl showroom for additional information and specifications.