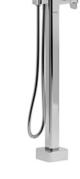

2-way Type T (thermostatic) coaxial floor-mount tub filler with hand shower trim

# Descriptions

- Thermostatic coaxial cartridge with check valves
- 1-jet hand shower/scale-free
- 2 check valves
- Trim only